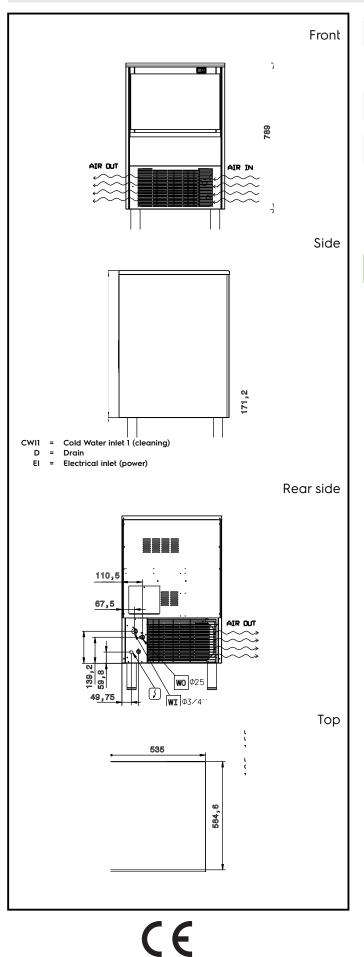

## Ice Makers Ice Cuber (22gr), 55kg/24h, 25kg bin, air-cooled - drain pump

| Electric | 1 |
|----------|---|
|          |   |

| Supply voltage:<br>730322 (ICB55125SDP)<br>Electrical power max.:                                                                     | 220-240 V/1N ph/50 Hz<br>0.43 kW                            |
|---------------------------------------------------------------------------------------------------------------------------------------|-------------------------------------------------------------|
| Capacity:                                                                                                                             |                                                             |
| Bin capacity:                                                                                                                         | 25 kg                                                       |
| Key Information:                                                                                                                      |                                                             |
| External dimensions, Width:<br>External dimensions, Depth:<br>External dimensions, Height:<br>Net weight:<br>Output:<br>Kind of cube: | 535mm<br>595mm<br>894mm<br>56kg<br>55kg/day<br>Ice Cube 22g |
| Sustainability                                                                                                                        |                                                             |
| Refrigerant type:<br>Refrigerant weight:<br>Water consumption:                                                                        | R290<br>95 g<br>5.9 lt/hr                                   |